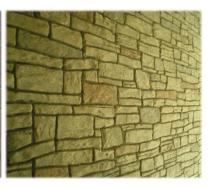

Wall Single Stone Stamp
-HAND CARVEDSet 5 Pcs (29x27cm
/30x34cm/41x35cm/35x30cm/28x30cm)
No. IT001 (2 cm)

Orchard Stone Stamp Set of 4 Pcs (80 x 32 cm / 4 pcs) No. IT002 (2 cm)

Wall Texture Stamp
-HAND CARVED Set of 3 Pcs
( 50x32cm/35x43cm/43x45 cm)
No. IT003 (1 cm)