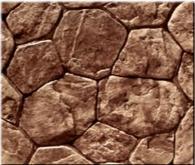

Wall Single Stone Stamp
-HAND CARVEDSet 5 Pcs (29x27cm
/30x34cm/41x35cm/35x30cm/28x30cm)
No. IT001 (2 cm)

Orchard Stone Stamp Set of 4 Pcs (80 x 32 cm / 4 pcs) No. IT002 (2 cm)

Wall Texture Stamp
-HAND CARVED Set of 3 Pcs
( 50x32cm/35x43cm/43x45 cm)
No. IT003 (1 cm)