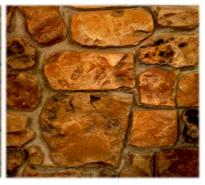

Troy Stone Stamp
Set of 5 (40x50cm/3pcs-10x10cm/2pcs)
No.IT011 (1 cm)

Random Stone Wall Stamp -Set of 3(48x48 cm/3pcs) No.IT012 (2 cm)

Rustic Stone Stamp Set of 4 (83x30cm/2pcs - 46x33cm/2pcs) No.IT013 (1 cm)