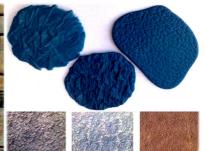

Blue Random Slate Stamp Set of 3 (floors) (74x74 cm) No.IT014 (1 cm)

Large Cobble
Set of 2 ( 60x130 cm/2pcs)
No.IT015 (floors) (1 cm)

Cobble Stone Stamp Set of 2 (52x27 cm / 2 pcs) No.IT016 (1,5 cm)

Mediterranean Stack Stamp — Set of 5-(39x48 cm/3pcs-20x48 cm/2pcs) No.IT017 (1,5 cm)