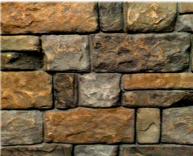

Deep Texture Dry Stack
Stamp

Set 4 Pcs (37x49 cm / 4 pcs)
No.IT004 (2 cm) / (1cm option available)

**Southern Ledge Stone Stamp** 

Set of 3 Pcs (79x40 cm / 3 pcs) No.IT005 (2 cm)

Mountain Dry Stack Stamp Set of 5 Pcs (48x31cm/3pcs-9x29cm/2pcs) No.IT006 (2 cm)