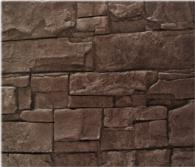

Troy Stone Stamp
Set of 5 (40x50cm/3pcs-10x10cm/2pcs)
No.IT011 (1 cm)

Random Stone Wall Stamp -Set of 3(48x48 cm/3pcs) No.IT012 (2 cm)

Rustic Stone Stamp Set of 4 (83x30cm/2pcs - 46x33cm/2pcs) No.IT013 (1 cm)