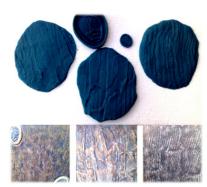

Antique Slate Stamp No.TS009 (1cm) (90x90 cm)

Leaves Stamp (90x90cm) No.TS010 (1 cm)

Wood Texture Skin Stamp (26x85 cm) No.TS011 (1cm)

Lime Stone Texture Stamp (60x60cm) No.TS012 (1 cm)

Granite Texture Skin Stamp (60x60cm) No.TS013 (1 cm)