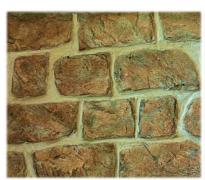

Deep Texture Dry Stack
Stamp

Set 4 Pcs (37x49 cm / 4 pcs)
No.IT004 (2 cm) / (1cm option available)

**Southern Ledge Stone Stamp** 

Set of 3 Pcs (79x40 cm / 3 pcs) No.IT005 (2 cm)

Mountain Dry Stack Stamp Set of 5 Pcs (48x31cm/3pcs-9x29cm/2pcs) No.IT006 (2 cm)