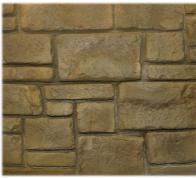

Ashlar Stone Stamp Set Set of 2 Pcs (floor) 60x60 cm No.IT007 (1 cm)

Used Brick Stamp 1 piece ( 43 x 86 cm) No.IT008 (1 cm)

Old Cobble Stone Stamp 1 Piece (111 x 50 cm) No.IT009 (1 cm)

Garden Stone Stamp ( 106 x 106 cm) No.IT010 (1 cm) (floors)