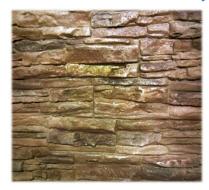

Deep Texture Dry Stack
Stamp

Set 4 Pcs (37x49 cm / 4 pcs)
No.IT004 (2 cm) / (1cm option available)

**Southern Ledge Stone Stamp** 

Set of 3 Pcs (79x40 cm / 3 pcs) No.IT005 (2 cm)

Mountain Dry Stack Stamp Set of 5 Pcs (48x31cm/3pcs-9x29cm/2pcs) No.IT006 (2 cm)