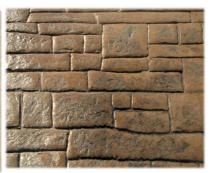

Deep Texture Dry Stack
Stamp

Set 4 Pcs (37x49 cm / 4 pcs)
No.IT004 (2 cm) / (1cm option available)

**Southern Ledge Stone Stamp** 

Set of 3 Pcs (79x40 cm / 3 pcs) No.IT005 (2 cm)

Mountain Dry Stack Stamp Set of 5 Pcs (48x31cm/3pcs-9x29cm/2pcs) No.IT006 (2 cm)