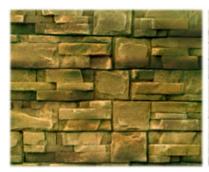

Wall Single Stone Stamp
-HAND CARVEDSet 5 Pcs (29x27cm
/30x34cm/41x35cm/35x30cm/28x30cm)
No. IT001 (2 cm)

Orchard Stone Stamp Set of 4 Pcs (80 x 32 cm / 4 pcs) No. IT002 (2 cm)

Wall Texture Stamp
-HAND CARVED Set of 3 Pcs
( 50x32cm/35x43cm/43x45 cm)
No. IT003 (1 cm)